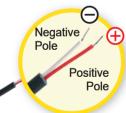

Adapter is capable of working in operating temperature range from -30°C to 80°C, while it is able to provide power in harsh working environment both indoor and outdoor. Furthermore, DC Power Supply Adapter can completely improve the frequent replacement's problem of lithium battery, which can also save a lot of energy cost as well as reducing waste disposals.

Easylube® P-606L

DC Power Supply Adapter for 250ml model



## Easylube® P-606S

DC Power Supply Adapter for 60ml / 150ml model

## Adapter type

Easylube® P-606S

-For 60ml / 150ml model

Easylube® P-606L

-For 250ml model

# **Specifications**

Input: DC 10 - 36V --- 2A

Output : DC 5.7V === 2A

IP65 confirmed!

Power: 12W

Flammability Rating: Main case HB

IP Rating: IP65 Cord Length: 1 meter









2 Put in adapter











Connect DC 10 ~ 36 V

### Attention

- When connecting this unit to AC power, please make sure the power supply meets the technical requirement of this product.
- 2 After installing this power supply, each time the start switch (ON/OFF) will reset the operation program (RESET), the lubricator will return to zero and re-execute the automatic greasing program (1-360 times).
- 3 After installation, observing the position of piston in the grease cup is necessary in order to make sure to replace with new grease cup when the piston is almost at the bottom of grease cup.
- 4 Before the end of the automatic greasing, the greasing piston will still keep running even it is already at the bottom of the grease cup. It will only stop till the pressure reaches the warning level, which might lead to de