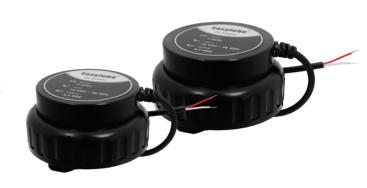

Easylube® P-606L

DC Power Supply Adapter for 250ml model

## Easylube® P-606S

DC Power Supply Adapter for 60ml / 150ml model

## Adapter type

Easylube® P-606S

-For 60ml / 150ml model

Easylube® P-606L

-For 250ml model